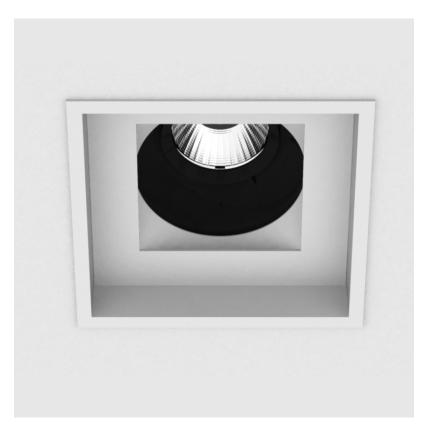

### **BIONIQ SQUARE ADJUSTABLE COMFORT**

RECESSED

### GENERAL

| Series: Bioniq                                                                                                                                         |
|--------------------------------------------------------------------------------------------------------------------------------------------------------|
| Subseries: Bioniq Square Adjustable Comfort                                                                                                            |
| Brand: Prolicht                                                                                                                                        |
| Division: Architectural                                                                                                                                |
| Mounting Type: Recessed                                                                                                                                |
| Mounting Location: Ceiling                                                                                                                             |
| Subcategory: Downlight                                                                                                                                 |
| PHYSICAL                                                                                                                                               |
| Shape: Square                                                                                                                                          |
| Length (mm): 119                                                                                                                                       |
| Length (in): 4 <sup>11</sup> / <sub>16</sub>                                                                                                           |
| Width (mm): 119                                                                                                                                        |
| Width (in): 4 <sup>11</sup> / <sub>16</sub>                                                                                                            |
| Depth (mm): 132                                                                                                                                        |
| Depth (in): 5 <sup>3</sup> / <sub>16</sub>                                                                                                             |
| Ceiling Thickness (mm): 10 / 12.5 / 15                                                                                                                 |
| Ceiling Thickness (in): 3/8 or 1/2 or 9/16                                                                                                             |
| Min. Recessing Depth (mm): 150                                                                                                                         |
| Min. Recessing Depth (in): $5\frac{7}{8}$                                                                                                              |
| Light Distribution: Adjustable / Downlight                                                                                                             |
| Weight (kg): 0.608                                                                                                                                     |
| Weight (lbs): 1.34                                                                                                                                     |
| Fixture Finish: SSR / BKV / CWI / CRY / HAB / LAG / UFT / ITA / RUA / RUR /<br>MIC / FTG / MYG / TWT / LOD / PUS / FRO / FUP / KIA / POP / BLS / SPG / |