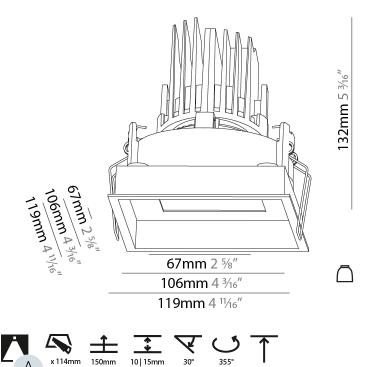

### **BIONIQ SQUARE ADJUSTABLE COMFORT**

RECESSED

### GENERAL

| Series: Bioniq                                                                                                                                         |
|--------------------------------------------------------------------------------------------------------------------------------------------------------|
| Subseries: Bioniq Square Adjustable Comfort                                                                                                            |
| Brand: Prolicht                                                                                                                                        |
| Division: Architectural                                                                                                                                |
| Mounting Type: Recessed                                                                                                                                |
| Mounting Location: Ceiling                                                                                                                             |
| Subcategory: Downlight                                                                                                                                 |
| PHYSICAL                                                                                                                                               |
| Shape: Square                                                                                                                                          |
| Length (mm): 119                                                                                                                                       |
| Length (in): 4 <sup>11</sup> / <sub>16</sub>                                                                                                           |
| Width (mm): 119                                                                                                                                        |
| Width (in): 4 <sup>11</sup> / <sub>16</sub>                                                                                                            |
| Depth (mm): 132                                                                                                                                        |
| Depth (in): 5 <sup>3</sup> / <sub>16</sub>                                                                                                             |
| Ceiling Thickness (mm): 10 / 12.5 / 15                                                                                                                 |
| Ceiling Thickness (in): 3/8 or 1/2 or 9/16                                                                                                             |
| Min. Recessing Depth (mm): 150                                                                                                                         |
| Min. Recessing Depth (in): $5\frac{7}{8}$                                                                                                              |
| Light Distribution: Adjustable / Downlight                                                                                                             |
| Weight (kg): 0.608                                                                                                                                     |
| Weight (lbs): 1.34                                                                                                                                     |
| Fixture Finish: SSR / BKV / CWI / CRY / HAB / LAG / UFT / ITA / RUA / RUR /<br>MIC / FTG / MYG / TWT / LOD / PUS / FRO / FUP / KIA / POP / BLS / SPG / |

#### MEY / GOH / GUM / CHC / COM / ABZ / JAG / OBR / MOS / ROR Fixture Material: Aluminum Die Cast

Cut-out Measurements: 114mm / 4 1/2" x 114mm / 4 1/2"

K

30°

355°

10|15mm

x 114mm

x 4 1/2

150mm

5 %