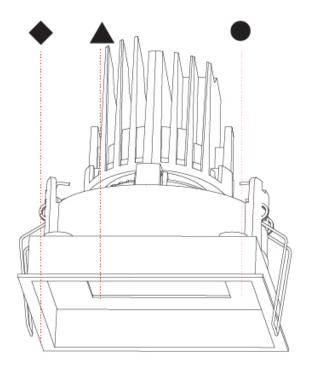

#### A35215-

- base number LED Dimming
  - Temperature (Diamond)

1. To build a product code in our configurator select the specify button on

the base model # product page

2. To build a manual product code on this datasheet choose from the options listed below in blue font and add the suffix to the base model #

#### A35365-

| base number | Color       | Finishes  | Finishes   | Finishes |
|-------------|-------------|-----------|------------|----------|
|             | Temperature | (Diamond) | (Triangle) | (Circle) |