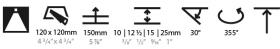

#### GENERAL

| SERENCE                                                                                                                                                                                            |         |
|----------------------------------------------------------------------------------------------------------------------------------------------------------------------------------------------------|---------|
| Series: Bioniq                                                                                                                                                                                     |         |
| Subseries: Bioniq Square Adjustable Comfort                                                                                                                                                        |         |
| Brand: Prolicht                                                                                                                                                                                    |         |
| Division: Architectural                                                                                                                                                                            |         |
| Mounting Type: Trimless                                                                                                                                                                            |         |
| Mounting Location: Ceiling                                                                                                                                                                         |         |
| Subcategory: Downlight                                                                                                                                                                             |         |
| PHYSICAL                                                                                                                                                                                           |         |
| Shape: Square                                                                                                                                                                                      |         |
| Length (mm): 106                                                                                                                                                                                   |         |
| Length (in): $4\frac{3}{16}$                                                                                                                                                                       |         |
| Width (mm): 106                                                                                                                                                                                    |         |
| Width (in): $4^{3}_{16}$                                                                                                                                                                           |         |
| Height (mm): 134                                                                                                                                                                                   |         |
| Height (in): $5\frac{1}{4}$                                                                                                                                                                        |         |
| Ceiling Thickness (mm): 10 / 12.5 / 15 / 25                                                                                                                                                        |         |
| Ceiling Thickness (in): 3/8 or 1/2 or 9/16 or 1                                                                                                                                                    |         |
| Min. Recessing Depth (mm): 150                                                                                                                                                                     |         |
| Min. Recessing Depth (in): $5\frac{7}{8}$                                                                                                                                                          |         |
| Light Distribution: Adjustable / Downlight                                                                                                                                                         |         |
| Weight (kg): 0.655                                                                                                                                                                                 |         |
| Weight (lbs): 1.44                                                                                                                                                                                 |         |
| Fixture Finish: SSR / BKV / CWI / CRY / HAB / LAG / UFT / ITA / RU<br>MIC / FTG / MYG / TWT / LOD / PUS / FRO / FUP / KIA / POP / BLS<br>MEY / GOH / GUM / CHC / COM / ABZ / JAG / OBR / MOS / ROR |         |
| Fixture Material: Aluminum Die Cast                                                                                                                                                                |         |
| Cut-out Measurements: 120mm / 4 3/4" x 120mm / 4 3/4"                                                                                                                                              |         |
| Upon Request: Unique Ceiling Thickness                                                                                                                                                             |         |
| ELECTRICAL                                                                                                                                                                                         |         |
| Lamp Type: LED (Zhaga Standard)                                                                                                                                                                    |         |
| Input Wattage (W): 13.2 / 16.5                                                                                                                                                                     |         |
| Total Output Wattage (W): 12.1 / 14.7                                                                                                                                                              |         |
| Dimming: Tri-Mode (Non-Dimming and Phase Dimming (120Vac<br>and 0-10V Dimming)                                                                                                                     | c only) |
| Driver Included: No                                                                                                                                                                                |         |
| Driver Location: Recessed Housing                                                                                                                                                                  |         |
| Driver Type: Constant Current - Universal                                                                                                                                                          |         |
| Driver Class: Class 2                                                                                                                                                                              |         |
| Housing: See components                                                                                                                                                                            |         |
| Input Voltage (V): 120 - 277                                                                                                                                                                       |         |
| Constant Current (MA): 350                                                                                                                                                                         |         |
| LED                                                                                                                                                                                                |         |
| Number of LEDs: 1                                                                                                                                                                                  |         |
| Color Temperature (°K): 2700 / 3000 / 3500 / 4000                                                                                                                                                  |         |
|                                                                                                                                                                                                    |         |

#### Reflector°: 10

Adjustability: Rotational 355°; Tilt 30° Upon Request: Special Beam Angles

**ዥልተ፣ክፅጛልክነጋናር ፪ጽ፻፲ቱ ርቆጥዕ ጽร**-3382, F 416-247-9319, www.zaneen.com

Available of supervision of the second se