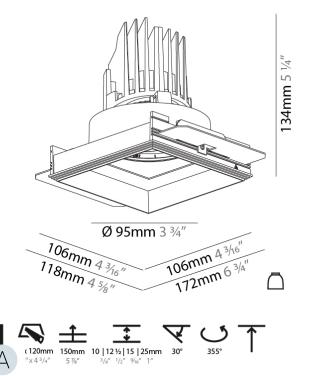

### **BIONIQ SQUARE ADJUSTABLE COMFORT**

Finishes

Finishes

(Triangle)

Finishes

(Circle)

Ceiling

**TRIMLESS** 

#### GENERAL

| SERENCE                                                                                                                                                                                            |         |
|----------------------------------------------------------------------------------------------------------------------------------------------------------------------------------------------------|---------|
| Series: Bioniq                                                                                                                                                                                     |         |
| Subseries: Bioniq Square Adjustable Comfort                                                                                                                                                        |         |
| Brand: Prolicht                                                                                                                                                                                    |         |
| Division: Architectural                                                                                                                                                                            |         |
| Mounting Type: Trimless                                                                                                                                                                            |         |
| Mounting Location: Ceiling                                                                                                                                                                         |         |
| Subcategory: Downlight                                                                                                                                                                             |         |
| PHYSICAL                                                                                                                                                                                           |         |
| Shape: Square                                                                                                                                                                                      |         |
| Length (mm): 106                                                                                                                                                                                   |         |
| Length (in): $4\frac{3}{16}$                                                                                                                                                                       |         |
| Width (mm): 106                                                                                                                                                                                    |         |
| Width (in): $4^{3}_{16}$                                                                                                                                                                           |         |
| Height (mm): 134                                                                                                                                                                                   |         |
| Height (in): $5\frac{1}{4}$                                                                                                                                                                        |         |
| Ceiling Thickness (mm): 10 / 12.5 / 15 / 25                                                                                                                                                        |         |
| Ceiling Thickness (in): 3/8 or 1/2 or 9/16 or 1                                                                                                                                                    |         |
| Min. Recessing Depth (mm): 150                                                                                                                                                                     |         |
| Min. Recessing Depth (in): $5\frac{7}{8}$                                                                                                                                                          |         |
| Light Distribution: Adjustable / Downlight                                                                                                                                                         |         |
| Weight (kg): 0.655                                                                                                                                                                                 |         |
| Weight (lbs): 1.44                                                                                                                                                                                 |         |
| Fixture Finish: SSR / BKV / CWI / CRY / HAB / LAG / UFT / ITA / RU<br>MIC / FTG / MYG / TWT / LOD / PUS / FRO / FUP / KIA / POP / BLS<br>MEY / GOH / GUM / CHC / COM / ABZ / JAG / OBR / MOS / ROR |         |
| Fixture Material: Aluminum Die Cast                                                                                                                                                                |         |
| Cut-out Measurements: 120mm / 4 3/4" x 120mm / 4 3/4"                                                                                                                                              |         |
| Upon Request: Unique Ceiling Thickness                                                                                                                                                             |         |
| ELECTRICAL                                                                                                                                                                                         |         |
| Lamp Type: LED (Zhaga Standard)                                                                                                                                                                    |         |
| Input Wattage (W): 13.2 / 16.5                                                                                                                                                                     |         |
| Total Output Wattage (W): 12.1 / 14.7                                                                                                                                                              |         |
| Dimming: Tri-Mode (Non-Dimming and Phase Dimming (120Vac<br>and 0-10V Dimming)                                                                                                                     | c only) |
| Driver Included: No                                                                                                                                                                                |         |
| Driver Location: Recessed Housing                                                                                                                                                                  |         |
| Driver Type: Constant Current - Universal                                                                                                                                                          |         |
| Driver Class: Class 2                                                                                                                                                                              |         |
| Housing: See components                                                                                                                                                                            |         |
| Input Voltage (V): 120 - 277                                                                                                                                                                       |         |
| Constant Current (MA): 350                                                                                                                                                                         |         |
| LED                                                                                                                                                                                                |         |
| Number of LEDs: 1                                                                                                                                                                                  |         |
| Color Temperature (°K): 2700 / 3000 / 3500 / 4000                                                                                                                                                  |         |
|                                                                                                                                                                                                    |         |

| OPTICAL                                                                    |
|----------------------------------------------------------------------------|
| Upon Request: RGB-W Tunable White Special Color Temperature<br>Special LED |
| Lamp Life (hrs): 50000                                                     |
| Efficiency (%): 88.5                                                       |
| CRI: >90 CRI                                                               |
| Nominal Lumen (lm): 960 / 1070 / 1156 / 1180                               |
| Max. Delivered Lumen (lm): 850 / 950 / 1019 / 1040                         |
| Color Temperature ( K). 2700 / 3000 / 3000 / 4000                          |

#### Reflector°: 10

Adjustability: Rotational 355°; Tilt 30° Upon Request: Special Beam Angles

**ዥልተ፣ክፅጛልክነጋናር ፪ጽ፻፲ቱ ርቆጥዕ ጽร**-3382, F 416-247-9319, www.zaneen.com

Available of supervision of the second se