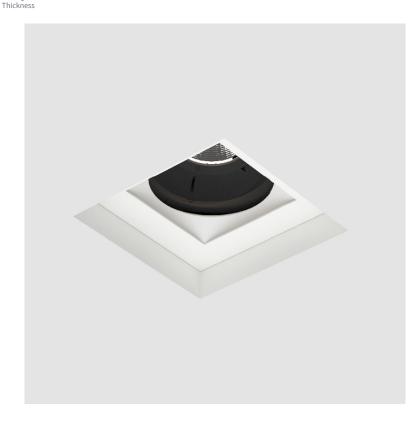

### **BIONIQ SQUARE ADJUSTABLE COMFORT**

Finishes

Finishes

(Triangle)

Finishes

(Circle)

Ceiling

**TRIMLESS** 

#### GENERAL

| SERENCE                                                                                                                                                                                            |         |
|----------------------------------------------------------------------------------------------------------------------------------------------------------------------------------------------------|---------|
| Series: Bioniq                                                                                                                                                                                     |         |
| Subseries: Bioniq Square Adjustable Comfort                                                                                                                                                        |         |
| Brand: Prolicht                                                                                                                                                                                    |         |
| Division: Architectural                                                                                                                                                                            |         |
| Mounting Type: Trimless                                                                                                                                                                            |         |
| Mounting Location: Ceiling                                                                                                                                                                         |         |
| Subcategory: Downlight                                                                                                                                                                             |         |
| PHYSICAL                                                                                                                                                                                           |         |
| Shape: Square                                                                                                                                                                                      |         |
| Length (mm): 106                                                                                                                                                                                   |         |
| Length (in): $4\frac{3}{16}$                                                                                                                                                                       |         |
| Width (mm): 106                                                                                                                                                                                    |         |
| Width (in): $4^{3}_{16}$                                                                                                                                                                           |         |
| Height (mm): 134                                                                                                                                                                                   |         |
| Height (in): $5\frac{1}{4}$                                                                                                                                                                        |         |
| Ceiling Thickness (mm): 10 / 12.5 / 15 / 25                                                                                                                                                        |         |
| Ceiling Thickness (in): 3/8 or 1/2 or 9/16 or 1                                                                                                                                                    |         |
| Min. Recessing Depth (mm): 150                                                                                                                                                                     |         |
| Min. Recessing Depth (in): $5\frac{7}{8}$                                                                                                                                                          |         |
| Light Distribution: Adjustable / Downlight                                                                                                                                                         |         |
| Weight (kg): 0.655                                                                                                                                                                                 |         |
| Weight (lbs): 1.44                                                                                                                                                                                 |         |
| Fixture Finish: SSR / BKV / CWI / CRY / HAB / LAG / UFT / ITA / RU<br>MIC / FTG / MYG / TWT / LOD / PUS / FRO / FUP / KIA / POP / BLS<br>MEY / GOH / GUM / CHC / COM / ABZ / JAG / OBR / MOS / ROR |         |
| Fixture Material: Aluminum Die Cast                                                                                                                                                                |         |
| Cut-out Measurements: 120mm / 4 3/4" x 120mm / 4 3/4"                                                                                                                                              |         |
| Upon Request: Unique Ceiling Thickness                                                                                                                                                             |         |
| ELECTRICAL                                                                                                                                                                                         |         |
| Lamp Type: LED (Zhaga Standard)                                                                                                                                                                    |         |
| Input Wattage (W): 13.2 / 16.5                                                                                                                                                                     |         |
| Total Output Wattage (W): 12.1 / 14.7                                                                                                                                                              |         |
| Dimming: Tri-Mode (Non-Dimming and Phase Dimming (120Vac<br>and 0-10V Dimming)                                                                                                                     | c only) |
| Driver Included: No                                                                                                                                                                                |         |
| Driver Location: Recessed Housing                                                                                                                                                                  |         |
| Driver Type: Constant Current - Universal                                                                                                                                                          |         |
| Driver Class: Class 2                                                                                                                                                                              |         |
| Housing: See components                                                                                                                                                                            |         |
| Input Voltage (V): 120 - 277                                                                                                                                                                       |         |
| Constant Current (MA): 350                                                                                                                                                                         |         |
| LED                                                                                                                                                                                                |         |
| Number of LEDs: 1                                                                                                                                                                                  |         |
| Color Temperature (°K): 2700 / 3000 / 3500 / 4000                                                                                                                                                  |         |
|                                                                                                                                                                                                    |         |