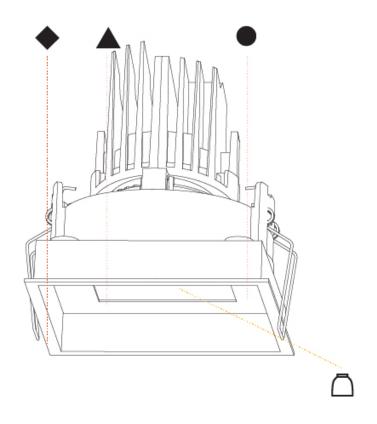

#### A35365-

| base number | Color       | Finishes  | Finishes   | Finishes |
|-------------|-------------|-----------|------------|----------|
|             | Temperature | (Diamond) | (Triangle) | (Circle) |