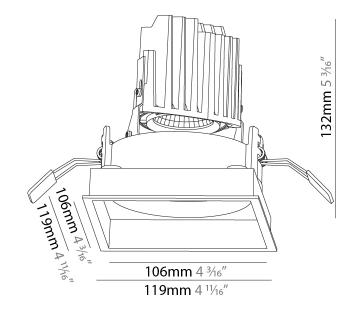

### **BIONIQ SQUARE ADJUSTABLE COMFORT**

RECESSED

### GENERAL

| Series: Bioniq                                                                                                                                         |
|--------------------------------------------------------------------------------------------------------------------------------------------------------|
| Subseries: Bioniq Square Adjustable Comfort                                                                                                            |
| Brand: Prolicht                                                                                                                                        |
| Division: Architectural                                                                                                                                |
| Mounting Type: Recessed                                                                                                                                |
| Mounting Location: Ceiling                                                                                                                             |
| Subcategory: Downlight                                                                                                                                 |
| PHYSICAL                                                                                                                                               |
| Shape: Square                                                                                                                                          |
| Length (mm): 119                                                                                                                                       |
| Length (in): 4 <sup>11</sup> / <sub>16</sub>                                                                                                           |
| Width (mm): 119                                                                                                                                        |
| Width (in): 4 <sup>11</sup> / <sub>16</sub>                                                                                                            |
| Depth (mm): 132                                                                                                                                        |
| Depth (in): 5 <sup>3</sup> / <sub>16</sub>                                                                                                             |
| Ceiling Thickness (mm): 10 / 12.5 / 15                                                                                                                 |
| Ceiling Thickness (in): 3/8 or 1/2 or 9/16                                                                                                             |
| Min. Recessing Depth (mm): 150                                                                                                                         |
| Min. Recessing Depth (in): $5\frac{7}{8}$                                                                                                              |
| Light Distribution: Adjustable / Downlight                                                                                                             |
| Weight (kg): 0.608                                                                                                                                     |
| Weight (lbs): 1.34                                                                                                                                     |
| Fixture Finish: SSR / BKV / CWI / CRY / HAB / LAG / UFT / ITA / RUA / RUR /<br>MIC / FTG / MYG / TWT / LOD / PUS / FRO / FUP / KIA / POP / BLS / SPG / |

K

30°

355°

10|15mm

x 114mm

x 4 1/2

150mm

5 %