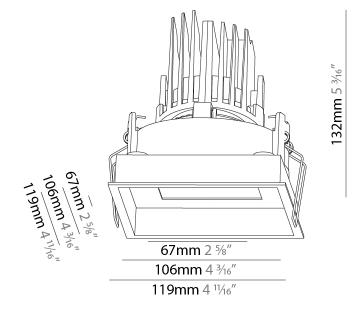

#### GENERAL

| SERENCE                                                                                                                                                                                            |         |
|----------------------------------------------------------------------------------------------------------------------------------------------------------------------------------------------------|---------|
| Series: Bioniq                                                                                                                                                                                     |         |
| Subseries: Bioniq Square Adjustable Comfort                                                                                                                                                        |         |
| Brand: Prolicht                                                                                                                                                                                    |         |
| Division: Architectural                                                                                                                                                                            |         |
| Mounting Type: Trimless                                                                                                                                                                            |         |
| Mounting Location: Ceiling                                                                                                                                                                         |         |
| Subcategory: Downlight                                                                                                                                                                             |         |
| PHYSICAL                                                                                                                                                                                           |         |
| Shape: Square                                                                                                                                                                                      |         |
| Length (mm): 106                                                                                                                                                                                   |         |
| Length (in): $4\frac{3}{16}$                                                                                                                                                                       |         |
| Width (mm): 106                                                                                                                                                                                    |         |
| Width (in): $4^{3}_{16}$                                                                                                                                                                           |         |
| Height (mm): 134                                                                                                                                                                                   |         |
| Height (in): $5\frac{1}{4}$                                                                                                                                                                        |         |
| Ceiling Thickness (mm): 10 / 12.5 / 15 / 25                                                                                                                                                        |         |
| Ceiling Thickness (in): 3/8 or 1/2 or 9/16 or 1                                                                                                                                                    |         |
| Min. Recessing Depth (mm): 150                                                                                                                                                                     |         |
| Min. Recessing Depth (in): $5\frac{7}{8}$                                                                                                                                                          |         |
| Light Distribution: Adjustable / Downlight                                                                                                                                                         |         |
| Weight (kg): 0.655                                                                                                                                                                                 |         |
| Weight (lbs): 1.44                                                                                                                                                                                 |         |
| Fixture Finish: SSR / BKV / CWI / CRY / HAB / LAG / UFT / ITA / RU<br>MIC / FTG / MYG / TWT / LOD / PUS / FRO / FUP / KIA / POP / BLS<br>MEY / GOH / GUM / CHC / COM / ABZ / JAG / OBR / MOS / ROR |         |
| Fixture Material: Aluminum Die Cast                                                                                                                                                                |         |
| Cut-out Measurements: 120mm / 4 3/4" x 120mm / 4 3/4"                                                                                                                                              |         |
| Upon Request: Unique Ceiling Thickness                                                                                                                                                             |         |
| ELECTRICAL                                                                                                                                                                                         |         |
| Lamp Type: LED (Zhaga Standard)                                                                                                                                                                    |         |
| Input Wattage (W): 13.2 / 16.5                                                                                                                                                                     |         |
| Total Output Wattage (W): 12.1 / 14.7                                                                                                                                                              |         |
| Dimming: Tri-Mode (Non-Dimming and Phase Dimming (120Vac<br>and 0-10V Dimming)                                                                                                                     | c only) |
| Driver Included: No                                                                                                                                                                                |         |
| Driver Location: Recessed Housing                                                                                                                                                                  |         |
| Driver Type: Constant Current - Universal                                                                                                                                                          |         |
| Driver Class: Class 2                                                                                                                                                                              |         |
| Housing: See components                                                                                                                                                                            |         |
| Input Voltage (V): 120 - 277                                                                                                                                                                       |         |
| Constant Current (MA): 350                                                                                                                                                                         |         |
| LED                                                                                                                                                                                                |         |
| Number of LEDs: 1                                                                                                                                                                                  |         |
| Color Temperature (°K): 2700 / 3000 / 3500 / 4000                                                                                                                                                  |         |
|                                                                                                                                                                                                    |         |

### GENERAL

| Series: Bioniq                                                                                                                                         |
|--------------------------------------------------------------------------------------------------------------------------------------------------------|
| Subseries: Bioniq Square Adjustable Comfort                                                                                                            |
| Brand: Prolicht                                                                                                                                        |
| Division: Architectural                                                                                                                                |
| Mounting Type: Recessed                                                                                                                                |
| Mounting Location: Ceiling                                                                                                                             |
| Subcategory: Downlight                                                                                                                                 |
| PHYSICAL                                                                                                                                               |
| Shape: Square                                                                                                                                          |
| Length (mm): 119                                                                                                                                       |
| Length (in): 4 <sup>11</sup> / <sub>16</sub>                                                                                                           |
| Width (mm): 119                                                                                                                                        |
| Width (in): 4 <sup>11</sup> / <sub>16</sub>                                                                                                            |
| Depth (mm): 132                                                                                                                                        |
| Depth (in): 5 <sup>3</sup> / <sub>16</sub>                                                                                                             |
| Ceiling Thickness (mm): 10 / 12.5 / 15                                                                                                                 |
| Ceiling Thickness (in): 3/8 or 1/2 or 9/16                                                                                                             |
| Min. Recessing Depth (mm): 150                                                                                                                         |
| Min. Recessing Depth (in): $5\frac{7}{8}$                                                                                                              |
| Light Distribution: Adjustable / Downlight                                                                                                             |
| Weight (kg): 0.608                                                                                                                                     |
| Weight (lbs): 1.34                                                                                                                                     |
| Fixture Finish: SSR / BKV / CWI / CRY / HAB / LAG / UFT / ITA / RUA / RUR /<br>MIC / FTG / MYG / TWT / LOD / PUS / FRO / FUP / KIA / POP / BLS / SPG / |