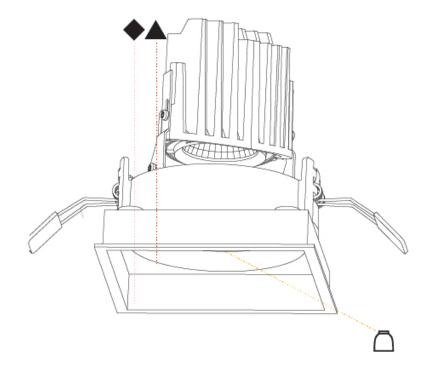

### GENERAL

| Series: Bioniq                                                                                                                                         |
|--------------------------------------------------------------------------------------------------------------------------------------------------------|
| Subseries: Bioniq Square Adjustable Comfort                                                                                                            |
| Brand: Prolicht                                                                                                                                        |
| Division: Architectural                                                                                                                                |
| Mounting Type: Recessed                                                                                                                                |
| Mounting Location: Ceiling                                                                                                                             |
| Subcategory: Downlight                                                                                                                                 |
| PHYSICAL                                                                                                                                               |
| Shape: Square                                                                                                                                          |
| Length (mm): 119                                                                                                                                       |
| Length (in): 4 <sup>11</sup> / <sub>16</sub>                                                                                                           |
| Width (mm): 119                                                                                                                                        |
| Width (in): 4 <sup>11</sup> / <sub>16</sub>                                                                                                            |
| Depth (mm): 132                                                                                                                                        |
| Depth (in): 5 <sup>3</sup> / <sub>16</sub>                                                                                                             |
| Ceiling Thickness (mm): 10 / 12.5 / 15                                                                                                                 |
| Ceiling Thickness (in): 3/8 or 1/2 or 9/16                                                                                                             |
| Min. Recessing Depth (mm): 150                                                                                                                         |
| Min. Recessing Depth (in): $5\frac{7}{8}$                                                                                                              |
| Light Distribution: Adjustable / Downlight                                                                                                             |
| Weight (kg): 0.608                                                                                                                                     |
| Weight (lbs): 1.34                                                                                                                                     |
| Fixture Finish: SSR / BKV / CWI / CRY / HAB / LAG / UFT / ITA / RUA / RUR /<br>MIC / FTG / MYG / TWT / LOD / PUS / FRO / FUP / KIA / POP / BLS / SPG / |

#### MEY / GOH / GUM / CHC / COM / ABZ / JAG / OBR / MOS / ROR Fixture Material: Aluminum Die Cast

Cut-out Measurements: 114mm / 4 1/2" x 114mm / 4 1/2"