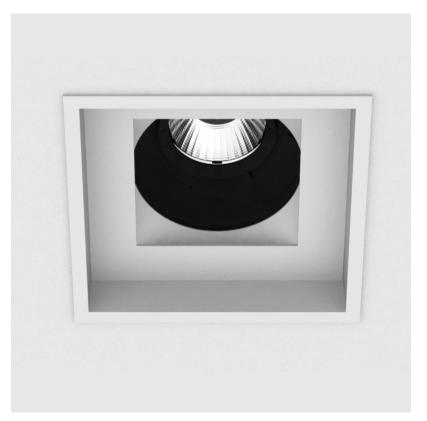

### **BIONIQ SQUARE ADJUSTABLE COMFORT**

Finishes

Finishes

(Triangle)

Finishes

(Circle)

Ceiling

**TRIMLESS** 

#### GENERAL

| SERENCE                                                                                                                                                                                            |         |
|----------------------------------------------------------------------------------------------------------------------------------------------------------------------------------------------------|---------|
| Series: Bioniq                                                                                                                                                                                     |         |
| Subseries: Bioniq Square Adjustable Comfort                                                                                                                                                        |         |
| Brand: Prolicht                                                                                                                                                                                    |         |
| Division: Architectural                                                                                                                                                                            |         |
| Mounting Type: Trimless                                                                                                                                                                            |         |
| Mounting Location: Ceiling                                                                                                                                                                         |         |
| Subcategory: Downlight                                                                                                                                                                             |         |
| PHYSICAL                                                                                                                                                                                           |         |
| Shape: Square                                                                                                                                                                                      |         |
| Length (mm): 106                                                                                                                                                                                   |         |
| Length (in): $4\frac{3}{16}$                                                                                                                                                                       |         |
| Width (mm): 106                                                                                                                                                                                    |         |
| Width (in): $4^{3}_{16}$                                                                                                                                                                           |         |
| Height (mm): 134                                                                                                                                                                                   |         |
| Height (in): $5\frac{1}{4}$                                                                                                                                                                        |         |
| Ceiling Thickness (mm): 10 / 12.5 / 15 / 25                                                                                                                                                        |         |
| Ceiling Thickness (in): 3/8 or 1/2 or 9/16 or 1                                                                                                                                                    |         |
| Min. Recessing Depth (mm): 150                                                                                                                                                                     |         |
| Min. Recessing Depth (in): $5\frac{7}{8}$                                                                                                                                                          |         |
| Light Distribution: Adjustable / Downlight                                                                                                                                                         |         |
| Weight (kg): 0.655                                                                                                                                                                                 |         |
| Weight (lbs): 1.44                                                                                                                                                                                 |         |
| Fixture Finish: SSR / BKV / CWI / CRY / HAB / LAG / UFT / ITA / RU<br>MIC / FTG / MYG / TWT / LOD / PUS / FRO / FUP / KIA / POP / BLS<br>MEY / GOH / GUM / CHC / COM / ABZ / JAG / OBR / MOS / ROR |         |
| Fixture Material: Aluminum Die Cast                                                                                                                                                                |         |
| Cut-out Measurements: 120mm / 4 3/4" x 120mm / 4 3/4"                                                                                                                                              |         |
| Upon Request: Unique Ceiling Thickness                                                                                                                                                             |         |
| ELECTRICAL                                                                                                                                                                                         |         |
| Lamp Type: LED (Zhaga Standard)                                                                                                                                                                    |         |
| Input Wattage (W): 13.2 / 16.5                                                                                                                                                                     |         |
| Total Output Wattage (W): 12.1 / 14.7                                                                                                                                                              |         |
| Dimming: Tri-Mode (Non-Dimming and Phase Dimming (120Vac<br>and 0-10V Dimming)                                                                                                                     | c only) |
| Driver Included: No                                                                                                                                                                                |         |
| Driver Location: Recessed Housing                                                                                                                                                                  |         |
| Driver Type: Constant Current - Universal                                                                                                                                                          |         |
| Driver Class: Class 2                                                                                                                                                                              |         |
| Housing: See components                                                                                                                                                                            |         |
| Input Voltage (V): 120 - 277                                                                                                                                                                       |         |
| Constant Current (MA): 350                                                                                                                                                                         |         |
| LED                                                                                                                                                                                                |         |
| Number of LEDs: 1                                                                                                                                                                                  |         |
| Color Temperature (°K): 2700 / 3000 / 3500 / 4000                                                                                                                                                  |         |
|                                                                                                                                                                                                    |         |