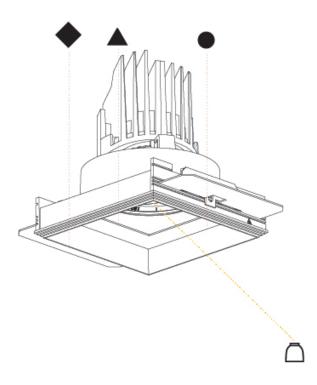

### **BIONIQ SQUARE ADJUSTABLE COMFORT**

Finishes

Finishes

(Triangle)

Finishes

(Circle)

Ceiling

**TRIMLESS** 

#### A35215-

- base number LED Dimming
  - Temperature (Diamond)

1. To build a product code in our configurator select the specify button on

the base model # product page

2. To build a manual product code on this datasheet choose from the options listed below in blue font and add the suffix to the base model #

Color