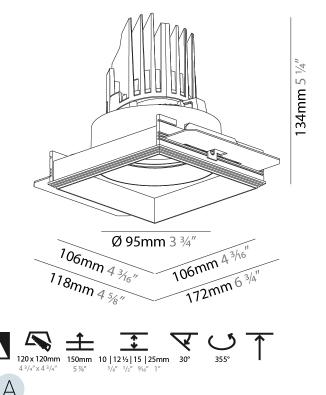

#### GENERAL

| SERENCE                                                                                                                                                                                            |         |
|----------------------------------------------------------------------------------------------------------------------------------------------------------------------------------------------------|---------|
| Series: Bioniq                                                                                                                                                                                     |         |
| Subseries: Bioniq Square Adjustable Comfort                                                                                                                                                        |         |
| Brand: Prolicht                                                                                                                                                                                    |         |
| Division: Architectural                                                                                                                                                                            |         |
| Mounting Type: Trimless                                                                                                                                                                            |         |
| Mounting Location: Ceiling                                                                                                                                                                         |         |
| Subcategory: Downlight                                                                                                                                                                             |         |
| PHYSICAL                                                                                                                                                                                           |         |
| Shape: Square                                                                                                                                                                                      |         |
| Length (mm): 106                                                                                                                                                                                   |         |
| Length (in): $4\frac{3}{16}$                                                                                                                                                                       |         |
| Width (mm): 106                                                                                                                                                                                    |         |
| Width (in): $4^{3}_{16}$                                                                                                                                                                           |         |
| Height (mm): 134                                                                                                                                                                                   |         |
| Height (in): $5\frac{1}{4}$                                                                                                                                                                        |         |
| Ceiling Thickness (mm): 10 / 12.5 / 15 / 25                                                                                                                                                        |         |
| Ceiling Thickness (in): 3/8 or 1/2 or 9/16 or 1                                                                                                                                                    |         |
| Min. Recessing Depth (mm): 150                                                                                                                                                                     |         |
| Min. Recessing Depth (in): $5\frac{7}{8}$                                                                                                                                                          |         |
| Light Distribution: Adjustable / Downlight                                                                                                                                                         |         |
| Weight (kg): 0.655                                                                                                                                                                                 |         |
| Weight (lbs): 1.44                                                                                                                                                                                 |         |
| Fixture Finish: SSR / BKV / CWI / CRY / HAB / LAG / UFT / ITA / RU<br>MIC / FTG / MYG / TWT / LOD / PUS / FRO / FUP / KIA / POP / BLS<br>MEY / GOH / GUM / CHC / COM / ABZ / JAG / OBR / MOS / ROR |         |
| Fixture Material: Aluminum Die Cast                                                                                                                                                                |         |
| Cut-out Measurements: 120mm / 4 3/4" x 120mm / 4 3/4"                                                                                                                                              |         |
| Upon Request: Unique Ceiling Thickness                                                                                                                                                             |         |
| ELECTRICAL                                                                                                                                                                                         |         |
| Lamp Type: LED (Zhaga Standard)                                                                                                                                                                    |         |
| Input Wattage (W): 13.2 / 16.5                                                                                                                                                                     |         |
| Total Output Wattage (W): 12.1 / 14.7                                                                                                                                                              |         |
| Dimming: Tri-Mode (Non-Dimming and Phase Dimming (120Vac<br>and 0-10V Dimming)                                                                                                                     | c only) |
| Driver Included: No                                                                                                                                                                                |         |
| Driver Location: Recessed Housing                                                                                                                                                                  |         |
| Driver Type: Constant Current - Universal                                                                                                                                                          |         |
| Driver Class: Class 2                                                                                                                                                                              |         |
| Housing: See components                                                                                                                                                                            |         |
| Input Voltage (V): 120 - 277                                                                                                                                                                       |         |
| Constant Current (MA): 350                                                                                                                                                                         |         |
| LED                                                                                                                                                                                                |         |
| Number of LEDs: 1                                                                                                                                                                                  |         |
| Color Temperature (°K): 2700 / 3000 / 3500 / 4000                                                                                                                                                  |         |
|                                                                                                                                                                                                    |         |

| OPTICAL                                                                    |
|----------------------------------------------------------------------------|
| Upon Request: RGB-W Tunable White Special Color Temperature<br>Special LED |
| Lamp Life (hrs): 50000                                                     |
| Efficiency (%): 88.5                                                       |
| CRI: >90 CRI                                                               |
| Nominal Lumen (lm): 960 / 1070 / 1156 / 1180                               |
| Max. Delivered Lumen (lm): 850 / 950 / 1019 / 1040                         |
| Color Temperature ( K). 2700 / 3000 / 3000 / 4000                          |

#### Reflector°: 10

Adjustability: Rotational 355°; Tilt 30° Upon Request: Special Beam Angles

**ዥልተ፣ክፅጛልክነጋናር ፪ጽ፻፲ቱ ርቆጥዕ ጽร**-3382, F 416-247-9319, www.zaneen.com

Available of supervision of the second se