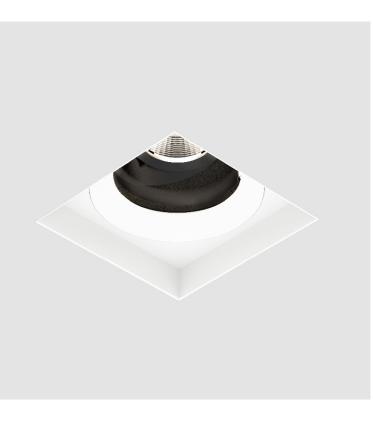

### **BIONIQ SQUARE ADJUSTABLE COMFORT**

RECESSED

### GENERAL

| Series: Bioniq                                                                                                                                         |
|--------------------------------------------------------------------------------------------------------------------------------------------------------|
| Subseries: Bioniq Square Adjustable Comfort                                                                                                            |
| Brand: Prolicht                                                                                                                                        |
| Division: Architectural                                                                                                                                |
| Mounting Type: Recessed                                                                                                                                |
| Mounting Location: Ceiling                                                                                                                             |
| Subcategory: Downlight                                                                                                                                 |
| PHYSICAL                                                                                                                                               |
| Shape: Square                                                                                                                                          |
| Length (mm): 119                                                                                                                                       |
| Length (in): 4 <sup>11</sup> / <sub>16</sub>                                                                                                           |
| Width (mm): 119                                                                                                                                        |
| Width (in): 4 <sup>11</sup> / <sub>16</sub>                                                                                                            |
| Depth (mm): 132                                                                                                                                        |
| Depth (in): 5 <sup>3</sup> / <sub>16</sub>                                                                                                             |
| Ceiling Thickness (mm): 10 / 12.5 / 15                                                                                                                 |
| Ceiling Thickness (in): 3/8 or 1/2 or 9/16                                                                                                             |
| Min. Recessing Depth (mm): 150                                                                                                                         |
| Min. Recessing Depth (in): $5\frac{7}{8}$                                                                                                              |
| Light Distribution: Adjustable / Downlight                                                                                                             |
| Weight (kg): 0.608                                                                                                                                     |
| Weight (lbs): 1.34                                                                                                                                     |
| Fixture Finish: SSR / BKV / CWI / CRY / HAB / LAG / UFT / ITA / RUA / RUR /<br>MIC / FTG / MYG / TWT / LOD / PUS / FRO / FUP / KIA / POP / BLS / SPG / |