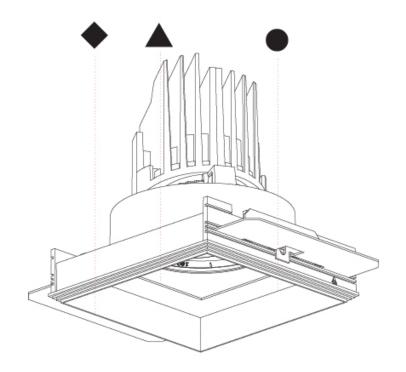

#### A35215-

- base number LED Dimming
  - Temperature (Diamond)

1. To build a product code in our configurator select the specify button on

the base model # product page

2. To build a manual product code on this datasheet choose from the options listed below in blue font and add the suffix to the base model #