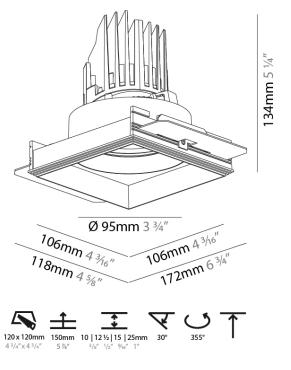

#### GENERAL

| SERENCE                                                                                                                                                                                            |         |
|----------------------------------------------------------------------------------------------------------------------------------------------------------------------------------------------------|---------|
| Series: Bioniq                                                                                                                                                                                     |         |
| Subseries: Bioniq Square Adjustable Comfort                                                                                                                                                        |         |
| Brand: Prolicht                                                                                                                                                                                    |         |
| Division: Architectural                                                                                                                                                                            |         |
| Mounting Type: Trimless                                                                                                                                                                            |         |
| Mounting Location: Ceiling                                                                                                                                                                         |         |
| Subcategory: Downlight                                                                                                                                                                             |         |
| PHYSICAL                                                                                                                                                                                           |         |
| Shape: Square                                                                                                                                                                                      |         |
| Length (mm): 106                                                                                                                                                                                   |         |
| Length (in): $4\frac{3}{16}$                                                                                                                                                                       |         |
| Width (mm): 106                                                                                                                                                                                    |         |
| Width (in): $4^{3}_{16}$                                                                                                                                                                           |         |
| Height (mm): 134                                                                                                                                                                                   |         |
| Height (in): $5\frac{1}{4}$                                                                                                                                                                        |         |
| Ceiling Thickness (mm): 10 / 12.5 / 15 / 25                                                                                                                                                        |         |
| Ceiling Thickness (in): 3/8 or 1/2 or 9/16 or 1                                                                                                                                                    |         |
| Min. Recessing Depth (mm): 150                                                                                                                                                                     |         |
| Min. Recessing Depth (in): $5\frac{7}{8}$                                                                                                                                                          |         |
| Light Distribution: Adjustable / Downlight                                                                                                                                                         |         |
| Weight (kg): 0.655                                                                                                                                                                                 |         |
| Weight (lbs): 1.44                                                                                                                                                                                 |         |
| Fixture Finish: SSR / BKV / CWI / CRY / HAB / LAG / UFT / ITA / RU<br>MIC / FTG / MYG / TWT / LOD / PUS / FRO / FUP / KIA / POP / BLS<br>MEY / GOH / GUM / CHC / COM / ABZ / JAG / OBR / MOS / ROR |         |
| Fixture Material: Aluminum Die Cast                                                                                                                                                                |         |
| Cut-out Measurements: 120mm / 4 3/4" x 120mm / 4 3/4"                                                                                                                                              |         |
| Upon Request: Unique Ceiling Thickness                                                                                                                                                             |         |
| ELECTRICAL                                                                                                                                                                                         |         |
| Lamp Type: LED (Zhaga Standard)                                                                                                                                                                    |         |
| Input Wattage (W): 13.2 / 16.5                                                                                                                                                                     |         |
| Total Output Wattage (W): 12.1 / 14.7                                                                                                                                                              |         |
| Dimming: Tri-Mode (Non-Dimming and Phase Dimming (120Vac<br>and 0-10V Dimming)                                                                                                                     | c only) |
| Driver Included: No                                                                                                                                                                                |         |
| Driver Location: Recessed Housing                                                                                                                                                                  |         |
| Driver Type: Constant Current - Universal                                                                                                                                                          |         |
| Driver Class: Class 2                                                                                                                                                                              |         |
| Housing: See components                                                                                                                                                                            |         |
| Input Voltage (V): 120 - 277                                                                                                                                                                       |         |
| Constant Current (MA): 350                                                                                                                                                                         |         |
| LED                                                                                                                                                                                                |         |
| Number of LEDs: 1                                                                                                                                                                                  |         |
| Color Temperature (°K): 2700 / 3000 / 3500 / 4000                                                                                                                                                  |         |
|                                                                                                                                                                                                    |         |

#### Reflector°: 10

Adjustability: Rotational 355°; Tilt 30° Upon Request: Special Beam Angles

**ዥልተ፣ክፅጛልክነጋናር ፪ጽ፻፲ቱ ርቆጥዕ ጽร**-3382, F 416-247-9319, www.zaneen.com

Available of supervision of the second se