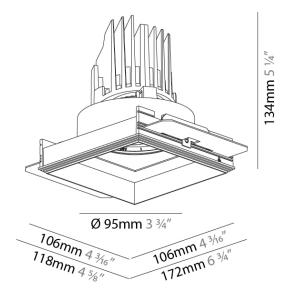

#### GENERAL

| SERENCE                                                                                                                                                                                            |         |
|----------------------------------------------------------------------------------------------------------------------------------------------------------------------------------------------------|---------|
| Series: Bioniq                                                                                                                                                                                     |         |
| Subseries: Bioniq Square Adjustable Comfort                                                                                                                                                        |         |
| Brand: Prolicht                                                                                                                                                                                    |         |
| Division: Architectural                                                                                                                                                                            |         |
| Mounting Type: Trimless                                                                                                                                                                            |         |
| Mounting Location: Ceiling                                                                                                                                                                         |         |
| Subcategory: Downlight                                                                                                                                                                             |         |
| PHYSICAL                                                                                                                                                                                           |         |
| Shape: Square                                                                                                                                                                                      |         |
| Length (mm): 106                                                                                                                                                                                   |         |
| Length (in): $4\frac{3}{16}$                                                                                                                                                                       |         |
| Width (mm): 106                                                                                                                                                                                    |         |
| Width (in): $4^{3}_{16}$                                                                                                                                                                           |         |
| Height (mm): 134                                                                                                                                                                                   |         |
| Height (in): $5\frac{1}{4}$                                                                                                                                                                        |         |
| Ceiling Thickness (mm): 10 / 12.5 / 15 / 25                                                                                                                                                        |         |
| Ceiling Thickness (in): 3/8 or 1/2 or 9/16 or 1                                                                                                                                                    |         |
| Min. Recessing Depth (mm): 150                                                                                                                                                                     |         |
| Min. Recessing Depth (in): $5\frac{7}{8}$                                                                                                                                                          |         |
| Light Distribution: Adjustable / Downlight                                                                                                                                                         |         |
| Weight (kg): 0.655                                                                                                                                                                                 |         |
| Weight (lbs): 1.44                                                                                                                                                                                 |         |
| Fixture Finish: SSR / BKV / CWI / CRY / HAB / LAG / UFT / ITA / RU<br>MIC / FTG / MYG / TWT / LOD / PUS / FRO / FUP / KIA / POP / BLS<br>MEY / GOH / GUM / CHC / COM / ABZ / JAG / OBR / MOS / ROR |         |
| Fixture Material: Aluminum Die Cast                                                                                                                                                                |         |
| Cut-out Measurements: 120mm / 4 3/4" x 120mm / 4 3/4"                                                                                                                                              |         |
| Upon Request: Unique Ceiling Thickness                                                                                                                                                             |         |
| ELECTRICAL                                                                                                                                                                                         |         |
| Lamp Type: LED (Zhaga Standard)                                                                                                                                                                    |         |
| Input Wattage (W): 13.2 / 16.5                                                                                                                                                                     |         |
| Total Output Wattage (W): 12.1 / 14.7                                                                                                                                                              |         |
| Dimming: Tri-Mode (Non-Dimming and Phase Dimming (120Vac<br>and 0-10V Dimming)                                                                                                                     | c only) |
| Driver Included: No                                                                                                                                                                                |         |
| Driver Location: Recessed Housing                                                                                                                                                                  |         |
| Driver Type: Constant Current - Universal                                                                                                                                                          |         |
| Driver Class: Class 2                                                                                                                                                                              |         |
| Housing: See components                                                                                                                                                                            |         |
| Input Voltage (V): 120 - 277                                                                                                                                                                       |         |
| Constant Current (MA): 350                                                                                                                                                                         |         |
| LED                                                                                                                                                                                                |         |
| Number of LEDs: 1                                                                                                                                                                                  |         |
| Color Temperature (°K): 2700 / 3000 / 3500 / 4000                                                                                                                                                  |         |
|                                                                                                                                                                                                    |         |